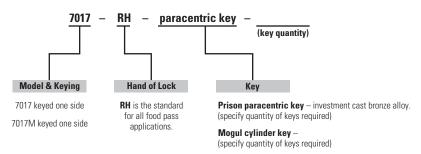

umbler springs
- · Random-depth key cuts impede "picking"
- Lever tumblers are provided with "anti-pick" notches for both locked and unlocked condition
- Latch retracted projection: 1/4"
- Latch throw: 1/2"
- Latch size: 1-1/2" x 3/4"
- · Four mounting screws included

#### Accessories (must be ordered separately)

 Prison paracentric key – Investment cast bronze alloy – specify quantity of keys required

#### Standard Features - 7017M

- Investment cast steel lock case, zinc plated
- Stainless steel latch
- Latch retracted projection: 1/4"
- Latch throw: 1/2"
- Latch size: 1-1/2" x 3/4"
- · Four mounting screws included

#### **Accessories** (must be ordered separately)

 Prison Mogul key – Investment cast bronze alloy – specify quantity of keys required



#### **Ordering Information**





#### R.R. BRINK LOCKING SYSTEMS, INC.

500 Earl Road • Shorewood, IL 60404 Tel: 815-744-7000 • Fax: 815-744-7020 www.rrbrink.com