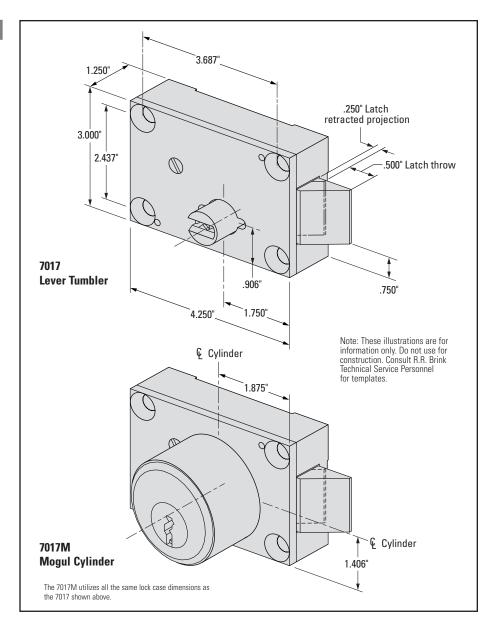

#### Standard Features - 7017

- Investment cast steel lock case, zinc plated
- Investment cast, bronze alloy, paracentric key cylinder.
- Stainless steel latch
- · Six hard brass lever-tumblers
- · Heavy bronze tumbler springs
- · Random-depth key cuts impede "picking"
- Lever tumblers are provided with "anti-pick" notches for both locked and unlocked condition
- Latch retracted projection: 1/4"
- Latch throw: 1/2"
- Latch size: 1-1/2" x 3/4"
- · Four mounting screws included

#### Standard Features - 7017M

- Investment cast steel lock case, zinc plated
- Stainless steel latch
- Latch retracted projection: 1/4"
- Latch throw: 1/2"
- Latch size: 1-1/2" x 3/4"
- · Four mounting screws included