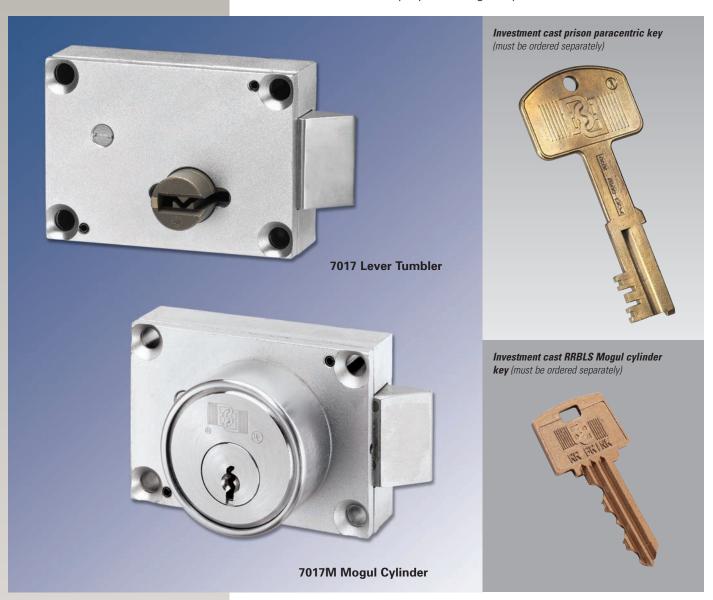

### **Latch for Food Pass and Observation Shutters**

7017 latch is retracted by a prison paracentric key 7017M latch is retracted by a prison Mogul key

#### **Application**

The 7017 latch is ordinarily specified for use in any type of food pass, observation panel, wicket door, or other small swing door openings.

The lock's steel case and cover are zinc plated to provide resistance to corrosion. The 7017 has six lever tumblers with heavy springs for pick resistance.

The 7017M latch utilizes the same lock case as the 7017, but is fitted with a mogul key cylinder.

Note: Do not use the 7017 or 7017M as the primary lock for full size doors or when dead latching is a requirement.

#### Standard Features - 7017

- Investment cast steel lock case, zinc plated
- Investment cast, bronze alloy, paracentric key cylinder.
- Stainless steel latch
- · Six hard brass lever-tumblers
- · Heavy bronze tumbler springs
- · Random-depth key cuts impede "picking"
- Lever tumblers are provided with "anti-pick" notches for both locked and unlocked condition
- Latch retracted projection: 1/4"
- Latch throw: 1/2"
- Latch size: 1-1/2" x 3/4"
- · Four mounting screws included

#### Accessories (must be ordered separately)

 Prison paracentric key – Investment cast bronze alloy – specify quantity of keys required

#### Standard Features - 7017M

- Investment cast steel lock case, zinc plated
- Stainless steel latch
- Latch retracted projection: 1/4"
- Latch throw: 1/2"
- Latch size: 1-1/2" x 3/4"
- · Four mounting screws included

#### **Accessories** (must be ordered separately)

 Prison Mogul key – Investment cast bronze alloy – specify quantity of keys required